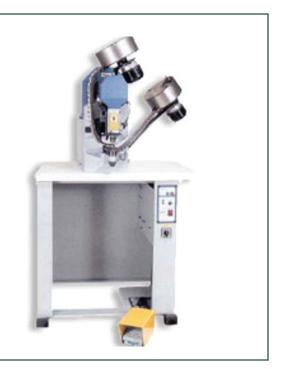

### Jopevi Eyelet/Grommet Machines

- Easy to operate in a single action.
- Adjustable to different material thickness.
- Laser light placement.
- Quiet and effortless.
- Minimum maintenance.
- A ring guard and acrylic shield make these machines very safe to operate.