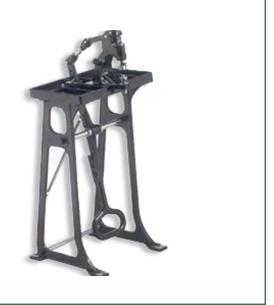

#### **Foot Press**

- Throat depth: 4"
- Working height: 35"
- Die receptor: 3/8"
- Gross weight: 175 lbs
- Size: 45" x 20" x 17"
- Material: Solid cast iron