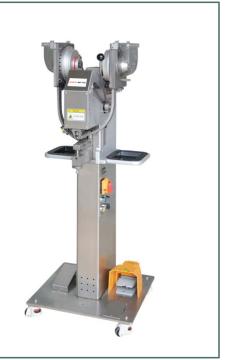

## **Automatic Attaching Machine**

- Ergonomic and convenient features such as a foot pedal, casters for easy movement, target light, adjustable positioning plate, binding pressure buffer and an automatic counter.
- Servo motor driven with adjustable speed, constant torque, low noise, and the ability to switch between stitch and single trip attachment modes.
- Integrated safety mechanism that will immediately and automatically shut down to protect operator's fingers.
- Motorized supply hoppers to keep the track full and swing away from the machine for easy maintenance access.
- Excellent throat depth and clearance between the upper and lower receivers.