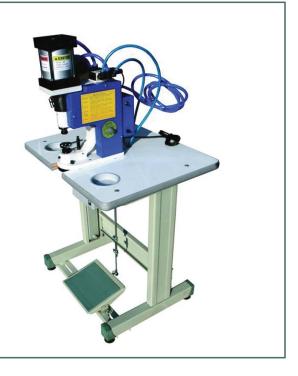

#### **Pneumatic Foot Press**

| Banners             | Canvas bags         |
|---------------------|---------------------|
| Signs               | Tonneau covers      |
| Marine              | Jeans               |
| Flags               | Hats                |
| Children's clothing | Tarpaulins          |
| Sportswear          | Covers              |
| Sports bags         | Automotive, RV's    |
|                     | and Camper Trailers |

#### **Foot Press**

- Throat depth: 4"
- Working height: 35"
- Die receptor: 3/8"
- Gross weight: 175 lbs
- Size: 45" x 20" x 17"
- Material: Solid cast iron